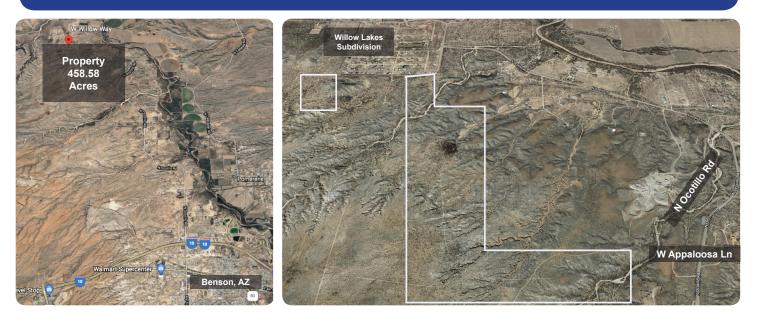

## ~ FOR SALE ~ COCHISE COUNTY ARIZONA LAND 458.58 Acres

**Property Overview:** Rolling Desert land consisting of 458.58 Acres 8 miles North of Benson, AZ and Interstate 10. Property is adjacent to Willow Lakes Subdivision. Water and electricity are provided to Willow Springs. One forty acre parcel corners on the Subdivision and the balance of the parcel is contiguous and South of the Subdivision. Start your own ranch, hunt, hike or subdivide and sell parcels. Grazing leases in place provide for economical holding costs. Flexible seller will provide seller financing or exchange.

Property Size: 458.58 Acres as per Assessor's Records

Cochise County Assessor Parcel Numbers: 208-25-001B; 208-25-001E; 208-26-011A; 208-26-011B

2019 Taxes: \$62.36 (Grazing leases in Place)

**Utilities:** Two wells: ADWR Registration Numbers 55-210135 & 55-210134; Electricity in area.